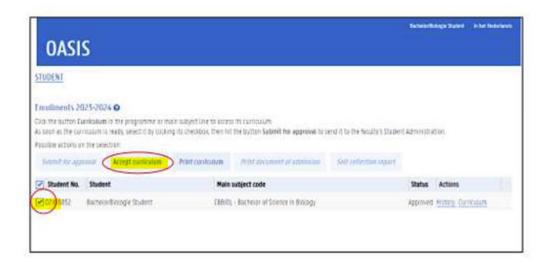

- 11. Once you have submitted your curriculum for approval, it is sent to the faculty's international office (RIO). The status of your curriculum changes from 'draft' to 'proposal' and you cannot edit it yourself anymore. RIO will check your curriculum (together with if applicable your 'learning agreement changes' and the 'approval of lecturer' document(s)) and either approve it, or return it to you and ask you to change it. This could take up to a few weeks.
- 12. You will be informed via your UGent email address whether your curriculum has been approved or refused so check your emails regularly.
- 13. When you receive an e-mail (automatic e-mail from Oasis) that the faculty has approved your curriculum, you have to accept your curriculum. This is done by clicking on the button 'Accept curriculum'.